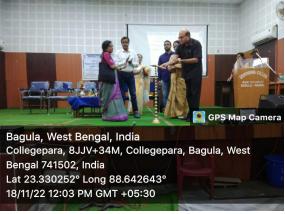

**Venue :** College auditorium

Joint Conveners: Mrs. Puspita Mahata, Dr. Nabadyuti Barman & Dr. Tushar Kanti Bose

The Grievance Redressal and Anti-Sexual Harrasement Cell in collaboration with IQAC of Srikrishna College, Bagula organized a one day Seminar on "Various Issues of Harassment at College Campus: Legal Remedies" on 18/11/2022 for all the students and teachers of our college. It was inaugurated by our honorable principal Dr Sukdeb Ghosh. The seminar was organized with the objective of spreading awareness about the said topic of the seminar among all the students and teachers of our college. A total of 174 participants from different departments participated in the event. Dr. Tanmoy Sen & Ms. Sapati Chatterjee, S.K. Acharya Institute of Law, Kalyani were invited to deliver lectures. They both discussed different issues of harassment at College Campus along with respective legal remedies. The participants actively participated in the event. The speakers also inaugurated the new room of the grievance redressal and anti-sexual harassment cell, Srikrishna college, Bagula.