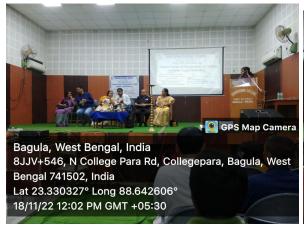

**Venue :** College auditorium

Joint Conveners: Mrs. Puspita Mahata, Dr. Nabadyuti Barman & Dr. Tushar Kanti Bose

The Grievance Redressal and Anti-Sexual Harrasement Cell in collaboration with IQAC of Srikrishna College, Bagula organized a one day Seminar on "Various Issues of Harassment at College Campus: Legal Remedies" on 18/11/2022 for all the students and teachers of our college. It was inaugurated by our honorable principal Dr Sukdeb Ghosh. The seminar was organized with the objective of spreading awareness about the said topic of the seminar among all the students and teachers of our college. A total of 174 participants from different departments participated in the event. Dr. Tanmoy Sen & Ms. Sapati Chatterjee, S.K. Acharya Institute of Law, Kalyani were invited to deliver lectures. They both discussed different issues of harassment at College Campus along with respective legal remedies. The participants actively participated in the event. The speakers also inaugurated the new room of the grievance redressal and anti-sexual harassment cell, Srikrishna college, Bagula.