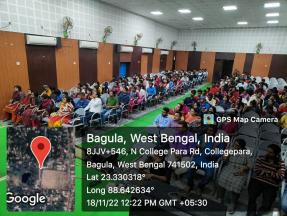

**Venue :** College auditorium

Joint Conveners: Mrs. Puspita Mahata, Dr. Nabadyuti Barman & Dr. Tushar Kanti Bose

The Grievance Redressal and Anti-Sexual Harrasement Cell in collaboration with IQAC of Srikrishna College, Bagula organized a one day Seminar on "Various Issues of Harassment at College Campus: Legal Remedies" on 18/11/2022 for all the students and teachers of our college. It was inaugurated by our honorable principal Dr Sukdeb Ghosh. The seminar was organized with the objective of spreading awareness about the said topic of the seminar among all the students and teachers of our college. A total of 174 participants from different departments participated in the event. Dr. Tanmoy Sen & Ms. Sapati Chatterjee, S.K. Acharya Institute of Law, Kalyani were invited to deliver lectures. They both discussed different issues of harassment at College Campus along with respective legal remedies. The participants actively participated in the event. The speakers also inaugurated the new room of the grievance redressal and anti-sexual harassment cell, Srikrishna college, Bagula.