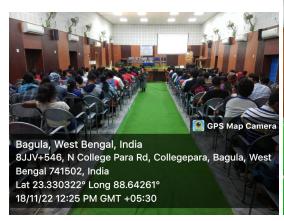

**Venue :** College auditorium

Joint Conveners: Mrs. Puspita Mahata, Dr. Nabadyuti Barman & Dr. Tushar Kanti Bose

The Grievance Redressal and Anti-Sexual Harrasement Cell in collaboration with IQAC of Srikrishna College, Bagula organized a one day Seminar on "Various Issues of Harassment at College Campus: Legal Remedies" on 18/11/2022 for all the students and teachers of our college. It was inaugurated by our honorable principal Dr Sukdeb Ghosh. The seminar was organized with the objective of spreading awareness about the said topic of the seminar among all the students and teachers of our college. A total of 174 participants from different departments participated in the event. Dr. Tanmoy Sen & Ms. Sapati Chatterjee, S.K. Acharya Institute of Law, Kalyani were invited to deliver lectures. They both discussed different issues of harassment at College Campus along with respective legal remedies. The participants actively participated in the event. The speakers also inaugurated the new room of the grievance redressal and anti-sexual harassment cell, Srikrishna college, Bagula.