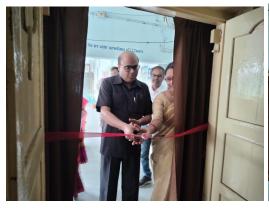

**Venue :** College auditorium

Joint Conveners: Mrs. Puspita Mahata, Dr. Nabadyuti Barman & Dr. Tushar Kanti Bose

The Grievance Redressal and Anti-Sexual Harrasement Cell in collaboration with IQAC of Srikrishna College, Bagula organized a one day Seminar on "Various Issues of Harassment at College Campus: Legal Remedies" on 18/11/2022 for all the students and teachers of our college. It was inaugurated by our honorable principal Dr Sukdeb Ghosh. The seminar was organized with the objective of spreading awareness about the said topic of the seminar among all the students and teachers of our college. A total of 174 participants from different departments participated in the event. Dr. Tanmoy Sen & Ms. Sapati Chatterjee, S.K. Acharya Institute of Law, Kalyani were invited to deliver lectures. They both discussed different issues of harassment at College Campus along with respective legal remedies. The participants actively participated in the event. The speakers also inaugurated the new room of the grievance redressal and anti-sexual harassment cell, Srikrishna college, Bagula.