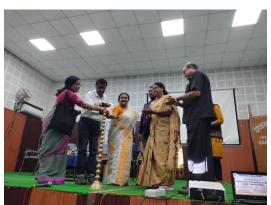

**Venue :** College auditorium

Joint Conveners: Mrs. Puspita Mahata, Dr. Nabadyuti Barman & Dr. Tushar Kanti Bose

The Grievance Redressal and Anti-Sexual Harrasement Cell in collaboration with IQAC of Srikrishna College, Bagula organized a one day Seminar on "Various Issues of Harassment at College Campus: Legal Remedies" on 18/11/2022 for all the students and teachers of our college. It was inaugurated by our honorable principal Dr Sukdeb Ghosh. The seminar was organized with the objective of spreading awareness about the said topic of the seminar among all the students and teachers of our college. A total of 174 participants from different departments participated in the event. Dr. Tanmoy Sen & Ms. Sapati Chatterjee, S.K. Acharya Institute of Law, Kalyani were invited to deliver lectures. They both discussed different issues of harassment at College Campus along with respective legal remedies. The participants actively participated in the event. The speakers also inaugurated the new room of the grievance redressal and anti-sexual harassment cell, Srikrishna college, Bagula.